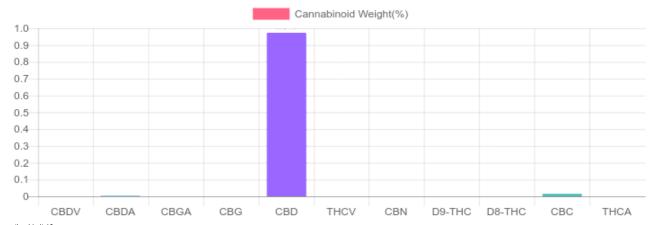

#### Sample

N/D D9-THC 0.976% Total CBD

270.6 mg Cannabinoids per tincture 266.3 mg CBD per tincture

1 tincture = 27.3 grams per tincture x Cannabinoid concentration

### **Cannabinoids Test**

SHIMADZU INTEGRATED UPLC-PDA

GSL SOP 400 **PREPARED:** 08/20/2019 20:19:03

| Cannabinoids       | LOQ    | weight(%) | mg/g  | mg/tincture |  |
|--------------------|--------|-----------|-------|-------------|--|
| D9-THC             | 10 PPM | N/D       | N/D   | N/D         |  |
| THCA               | 10 PPM | N/D       | N/D   | N/D         |  |
| CBD                | 10 PPM | 0.973%    | 9.734 | 4 265.7     |  |
| CBDA               | 20 PPM | 0.003%    | 0.027 | 0.7         |  |
| CBDV               | 20 PPM | N/D       | N/D   | N/D         |  |
| CBC                | 10 PPM | 0.015%    | 0.155 | 4.2         |  |
| CBN                | 10 PPM | N/D       | N/D   | N/D         |  |
| CBG                | 10 PPM | N/D       | N/D   | N/D         |  |
| CBGA               | 20 PPM | N/D       | N/D   | N/D         |  |
| D8-THC             | 10 PPM | N/D       | N/D   | N/D         |  |
| THCV               | 10 PPM | N/D       | N/D   | N/D         |  |
| TOTAL D9-THC       |        | N/D       | N/D   | N/D         |  |
| TOTAL CBD*         |        | 0.976%    | 9.758 | 266.3       |  |
| TOTAL CANNABINOIDS |        | 0.991%    | 9.916 | 270.6       |  |